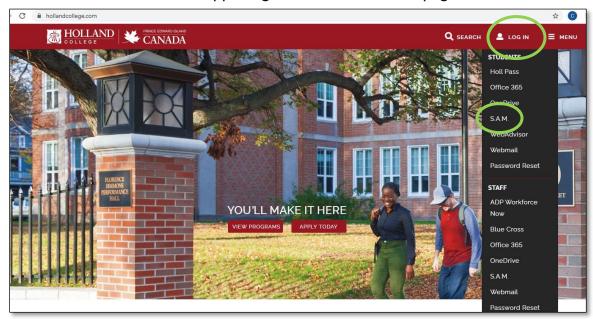

### Two Pathways to SAM

You have two ways to access your courses in SAM.

Video SAM Tour

Access <a href="https://hollandcollege.com">https://hollandcollege.com</a>
Click LOG IN located in the upper right corner of the web page. Click SAM.

#### OR

2. Access <a href="https://sam.hollandcollege.com">https://sam.hollandcollege.com</a> directly with preferred use of a Chrome browser for best experience.